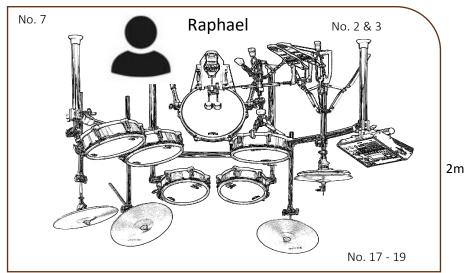

| Raphae | el (Drums) | Equipment supplied by the band       | No. | Requirements supplied by venue                                          |
|--------|------------|--------------------------------------|-----|-------------------------------------------------------------------------|
| 1.     | Cymbals    | Meinl 14" MCS Medium Hi-Hat          | 17  | Overhead Microphone (2x) & Cabeling XLR                                 |
|        |            | Meinl 16" Classics Custom Med. Crash |     |                                                                         |
|        |            | Meinl 17" Classics Custom Med. Crash |     |                                                                         |
|        |            | Meinl 18" Classics Custom Med. Crash |     |                                                                         |
|        |            | Meinl 20" MCS Medium Ride            | 17  |                                                                         |
|        |            | Meinl 8 1/2" M-Series Bell           |     |                                                                         |
|        |            | Paiste 16" China                     |     |                                                                         |
|        |            | Meinl 20" MB20 China                 |     |                                                                         |
| 2.     | Drumset:   | 24 x 18" Bassdrum                    | 18  | Bassdrum Microphone & Cabeling XLR (if possible 2x – front and inside)  |
|        |            | 14 x 6,5" Snare Drum                 |     | Snare drum Microphone & Cabeling XLR (if possible 2x - above and below) |
|        |            | 10 x 8" Tom Tom                      |     | Tom Microphone & Cabeling XLR                                           |
|        |            | 12 x 9" Tom Tom                      |     | Tom Microphone & Cabeling XLR                                           |
|        |            | 14 x 10" Tom Tom                     |     | Tom Microphone & Cabeling XLR                                           |
|        |            | 16 x 16" Floor Tom                   |     | Tom Microphone & Cabeling XLR                                           |
| 3.     | Hardware   | Gibraltar Curved Drum-Rack           | 19  |                                                                         |
|        |            | Tama HH75WN Hi-Hat                   |     |                                                                         |
|        |            | Tama HS70WN Snare Stand              |     |                                                                         |
|        |            | Tama HT530C Drum Throne              |     |                                                                         |
|        |            | Tama HP910LSW Speed Cobra Double     |     |                                                                         |
| 4.     | Monitoring | inEar-Monitoring — Stage Rack        | 1   |                                                                         |